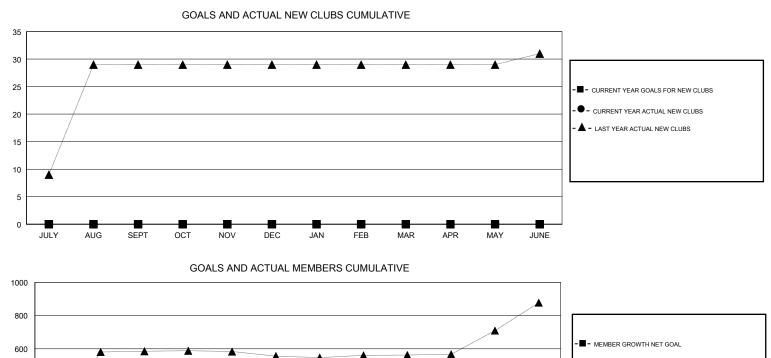

## LOCATION REP OF BANGLADESH

GMT CA

| Clubs         |               |           |               | Members               |                           |                         |                                                    |  |
|---------------|---------------|-----------|---------------|-----------------------|---------------------------|-------------------------|----------------------------------------------------|--|
|               | RESULTS FOR   | 2018-2019 |               | RESULTS FOR 2018-2019 |                           |                         |                                                    |  |
| QUARTER       | NEW CLUB GOAL | NEW CLUBS | DROPPED CLUBS | QUARTER               | MEMBER GROWTH NET<br>GOAL | MEMBER GROWTH<br>ACTUAL | DROPPED<br>MEMBERS ACTUAL<br>(including transfers) |  |
| JULY/AUG/SEPT | 0             | 0         | 0             | JULY/AUG/SEPT         | 60                        | 10                      | 17                                                 |  |
| OCT/NOV/DEC   | 0             | 0         | 0             | OCT/NOV/DEC           | 40                        | 0                       | 0                                                  |  |
| JAN/FEB/MAR   | 0             | 0         | 0             | JAN/FEB/MAR           | 20                        | 0                       | 0                                                  |  |
| APR/MAY/JUNE  | 0             | 0         | 0             | APR/MAY/JUNE          | 0                         | 0                       | 0                                                  |  |