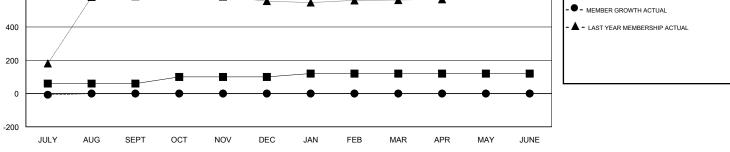

## LOCATION REP OF BANGLADESH

GMT CA

| Clubs         |               |           |               | Members               |                           |                         |                                                    |  |
|---------------|---------------|-----------|---------------|-----------------------|---------------------------|-------------------------|----------------------------------------------------|--|
|               | RESULTS FOR   | 2018-2019 |               | RESULTS FOR 2018-2019 |                           |                         |                                                    |  |
| QUARTER       | NEW CLUB GOAL | NEW CLUBS | DROPPED CLUBS | QUARTER               | MEMBER GROWTH NET<br>GOAL | MEMBER GROWTH<br>ACTUAL | DROPPED<br>MEMBERS ACTUAL<br>(including transfers) |  |
| JULY/AUG/SEPT | 0             | 0         | 0             | JULY/AUG/SEPT         | 60                        | 10                      | 17                                                 |  |
| OCT/NOV/DEC   | 0             | 0         | 0             | OCT/NOV/DEC           | 40                        | 0                       | 0                                                  |  |
| JAN/FEB/MAR   | 0             | 0         | 0             | JAN/FEB/MAR           | 20                        | 0                       | 0                                                  |  |
| APR/MAY/JUNE  | 0             | 0         | 0             | APR/MAY/JUNE          | 0                         | 0                       | 0                                                  |  |